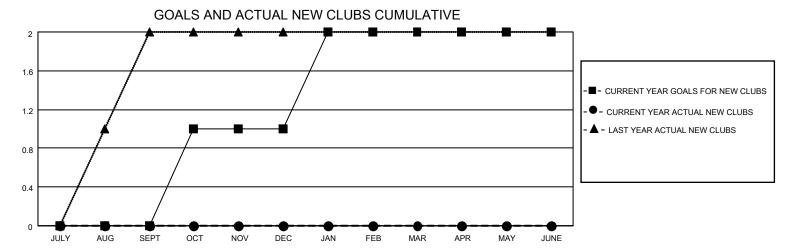

## District 310 A2

| Clubs         |               |             |               | Members               |                        |                         |                                                    |  |  |
|---------------|---------------|-------------|---------------|-----------------------|------------------------|-------------------------|----------------------------------------------------|--|--|
|               | RESULTS FOR   | R 2020-2021 |               | RESULTS FOR 2020-2021 |                        |                         |                                                    |  |  |
| QUARTER       | NEW CLUB GOAL | NEW CLUBS   | DROPPED CLUBS | QUARTER MEME          | BER GROWTH NET<br>GOAL | MEMBER GROWTH<br>ACTUAL | DROPPED<br>MEMBERS ACTUAL<br>(including transfers) |  |  |
| JULY/AUG/SEPT | 0             | 0           | 0             | JULY/AUG/SEPT         | 60                     | 68                      | 27                                                 |  |  |
| OCT/NOV/DEC   | 1             | 0           | 0             | OCT/NOV/DEC           | 40                     | 43                      | 79                                                 |  |  |
| JAN/FEB/MAR   | 1             | 0           | 1             | JAN/FEB/MAR           | 40                     | 12                      | 6                                                  |  |  |
| APR/MAY/JUNE  | 0             | 0           | 0             | APR/MAY/JUNE          | 20                     | 0                       | 0                                                  |  |  |