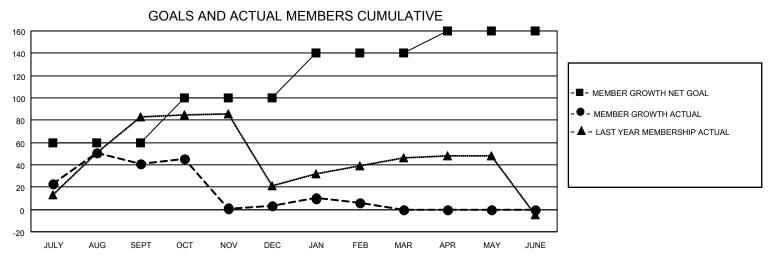

## District 310 A2

| Clubs         |               |             |               | Members               |                        |                         |                                                    |  |  |
|---------------|---------------|-------------|---------------|-----------------------|------------------------|-------------------------|----------------------------------------------------|--|--|
|               | RESULTS FOR   | R 2020-2021 |               | RESULTS FOR 2020-2021 |                        |                         |                                                    |  |  |
| QUARTER       | NEW CLUB GOAL | NEW CLUBS   | DROPPED CLUBS | QUARTER MEME          | BER GROWTH NET<br>GOAL | MEMBER GROWTH<br>ACTUAL | DROPPED<br>MEMBERS ACTUAL<br>(including transfers) |  |  |
| JULY/AUG/SEPT | 0             | 0           | 0             | JULY/AUG/SEPT         | 60                     | 68                      | 27                                                 |  |  |
| OCT/NOV/DEC   | 1             | 0           | 0             | OCT/NOV/DEC           | 40                     | 43                      | 79                                                 |  |  |
| JAN/FEB/MAR   | 1             | 0           | 1             | JAN/FEB/MAR           | 40                     | 12                      | 6                                                  |  |  |
| APR/MAY/JUNE  | 0             | 0           | 0             | APR/MAY/JUNE          | 20                     | 0                       | 0                                                  |  |  |